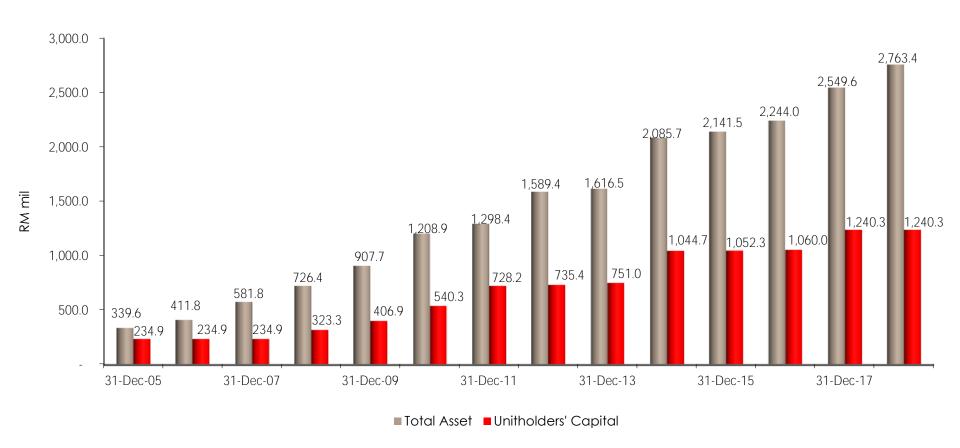

## **Unitholders' Capital**

### Statement of Financial Position

|                                    | 30/09/18<br>( <b>RM'000</b> ) | 31/12/17<br>( <b>RM'000</b> ) | Changes (RM'000)     |
|------------------------------------|-------------------------------|-------------------------------|----------------------|
| Investment Properties              | 2,719,607                     | 2,482,200                     | +237,407             |
| Fixed Assets                       | 3,152                         | 2,477                         | +675                 |
| Other Assets                       | 40,613                        | 64,932                        | -24,319              |
| TOTAL ASSETS                       | 2,763,372                     | 2,549,609                     | 213,763              |
| Borrowings                         | 1,031,308                     | 842,594                       | +188,714             |
| Other Payables                     | 112,825                       | 115,879                       | -3,054               |
| TOTAL LIABILITIES                  | 1,144,133                     | 958,473                       | 185,660              |
| NET ASSET VALUE (NAV)              | 1,619,239                     | 1,591,136                     | 28,103               |
| Unitholders' Capital               | 1,240,253                     | 1,240,253                     | -                    |
| Undistributed Distributable Income | 25,089                        | 7,600                         | +17,489              |
| Non-Distributable Reserve          | 353,897                       | 343,283                       | +10,614              |
| TOTAL UNITHOLDERS' FUND            | 1,619,239                     | 1,591,136                     | 28,103               |
| GEARING                            | 37.32%                        | 33.05%                        |                      |
| NAV/UNIT (RM)                      | 1.3140                        | 1.2912                        |                      |
| No. of units in issuance           | 1,232,326,803                 | 1,232,326,803                 | www.axis-reit.com.my |