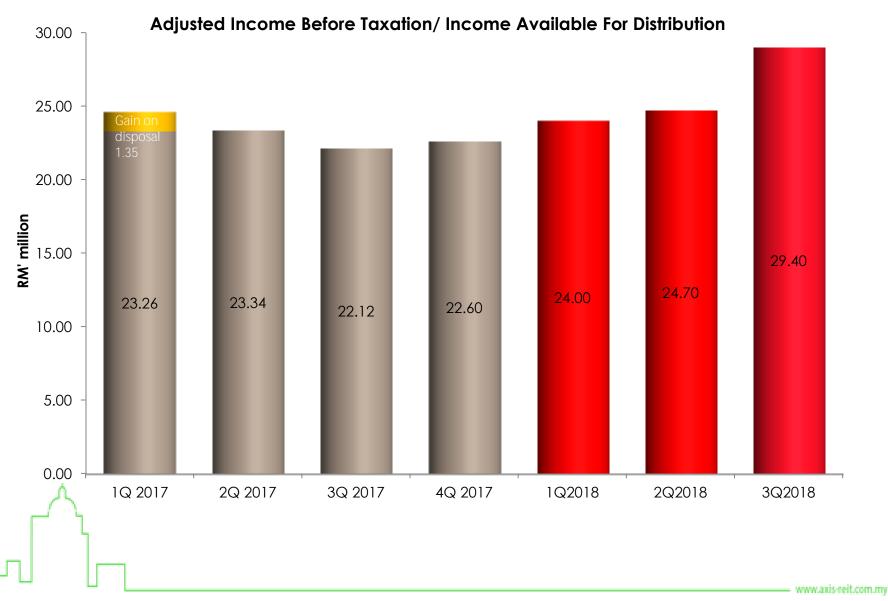

|
| 18  | Seberang Prai Logistic Warehouse 2 | 8.4%          | 40       | Axis Technology Centre                     | 5.1%                         |
| 19  | Tesco Bukit Indah                  | 8.3%          | 41       | Quattro West                               | 3.9%                         |
| 20  | Axis Vista                         | 8.3%          | 42       | Axis Business Campus                       | 3.7%                         |
| 21  | Axis Steel Centre @ SiLC           | 7.9%          | 43       | The Annex                                  | 3.6%                         |
| 22  | Scomi Facility @ Rawang            | 7.9%          | 44       | Axis Aerotech Centre @ Subang              | Under development            |

### Income Available for Distribution





## Summary of Realised EPU and DPU





### Statement of Financial Position



|                                    | 30/09/18<br>( <b>RM'000</b> ) | 31/12/17<br>( <b>RM'000</b> ) | Changes (RM'000)     |
|------------------------------------|-------------------------------|-------------------------------|----------------------|
| Investment Properties              | 2,719,607                     | 2,482,200                     | +237,407             |
| Fixed Assets                       | 3,152                         | 2,477                         | +675                 |
| Other Assets                       | 40,613                        | 64,932                        | -24,319              |
| TOTAL ASSETS                       | 2,763,372                     | 2,549,609