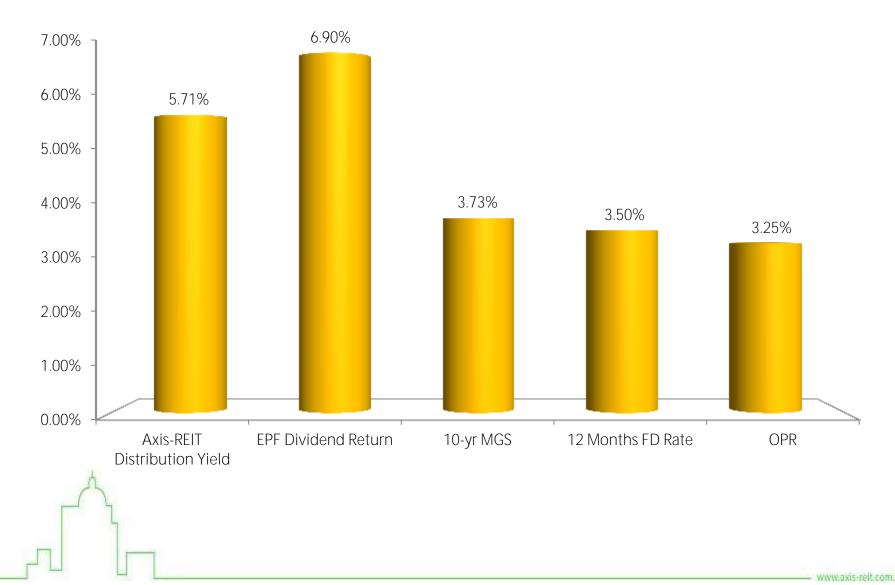

Q2017.
- ✓ Declared 2.35 sen DPU for 3Q2018, which represents 17.5% increase from 3Q2017.
- ✓ Announced the implementation of the Income Distribution Reinvestment Plan ("IDRP") in conjunction with the payment of third interim income distribution.
- ✓ Successfully signed the Sale & Purchase Agreement to acquire an industrial facility for RM18.5 million located in Senawang, Negeri Sembilan on 8 August 2018.
- ✓ Acceptance of a Letter of Offer to acquire an industrial facility for RM20.5 million located in Bayan Lepas, Penang on 30 August 2018.
- ✓ Completed the acquisitions of Beyonics i-Park Campus Block E and Indahpura Facility 1 for a total purchase price of RM38.7 million on 9 August 2018.
- ✓ Positive rental reversion of 6% with occupancy rate of 94.8%.

# 3Q2018 Return Comparatives







# 302018 FINANCE REPORT



# 3Q2018 Summary



|                                                         | YTD 3Q2018    |
|---------------------------------------------------------|---------------|
| Total Net Income ("Realised") (RM'000)                  | 77,380        |
| Income Available for Distribution ("Realised") (RM'000) | 78,121        |
| Earnings per Unit ("EPU") ("Realised") (Sen)            | 6.27          |
| Income Distribution Declared (RM'000)                   | 77,513        |
| Distribution per Unit ("DPU") (Sen)                     | 6.29          |
| Number of Investment Properties                         | 44            |
| Units in Circulation (Units)                            | 1,232,326,803 |
| Assets Under Management (RM'000)                        | 2,763