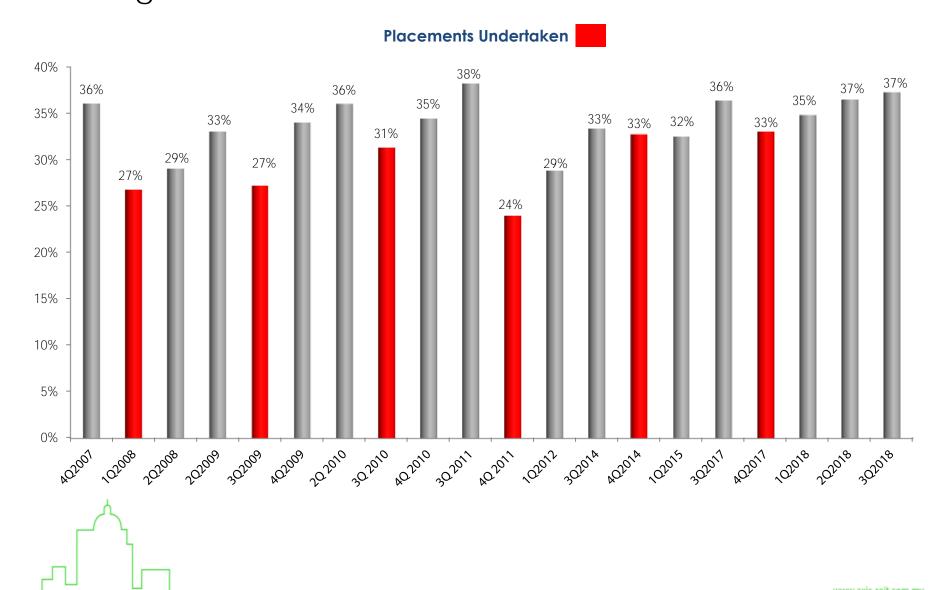

Note 5 - Increase in Units in Issuance

The Fund size has increased from 1,105,173,591 units to 1,232,326,803 through the Placement of new units and the implementation of the IDRP:

- i. The Placement of 125 million new units issued pursuant to the placement exercise of the Fund was successfully completed on 28 November 2017; and
- ii. 2,153,212 new units issued pursuant to the IDRP applicable to the 2017 third interim income distribution was completed on 14 December 2017.