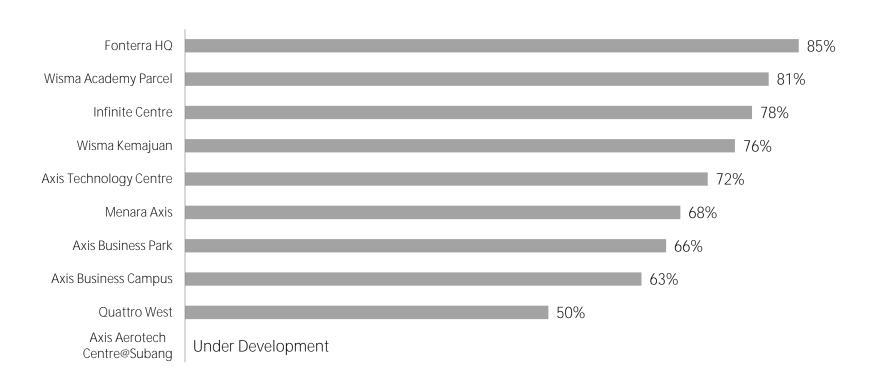

# Properties Below 90% Occupancy

Occupancy rates of properties below 90% as at 30 September 2018

#### Note:

- 1. Occupancy rate for Axis Business Campus will improve to 69% in 4Q2018.
- 2. Vacant space in Fonterra HQ is built for their future expansion.