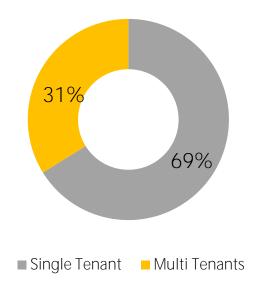

# Portfolio Occupancy Rate

As at 30 September 2018, only 10 out of 44 properties carry vacancy, while one is undergoing development.

33 properties enjoy 100% occupancy.

As at 30 September 2018

Vacancy

As at 30 September 2018

Space available

Occupancy

Multi-tenants properties

Single tenant properties

Unbilled space income Potential annual DPU upside

5.2%

468,903 sq. ft.

83%