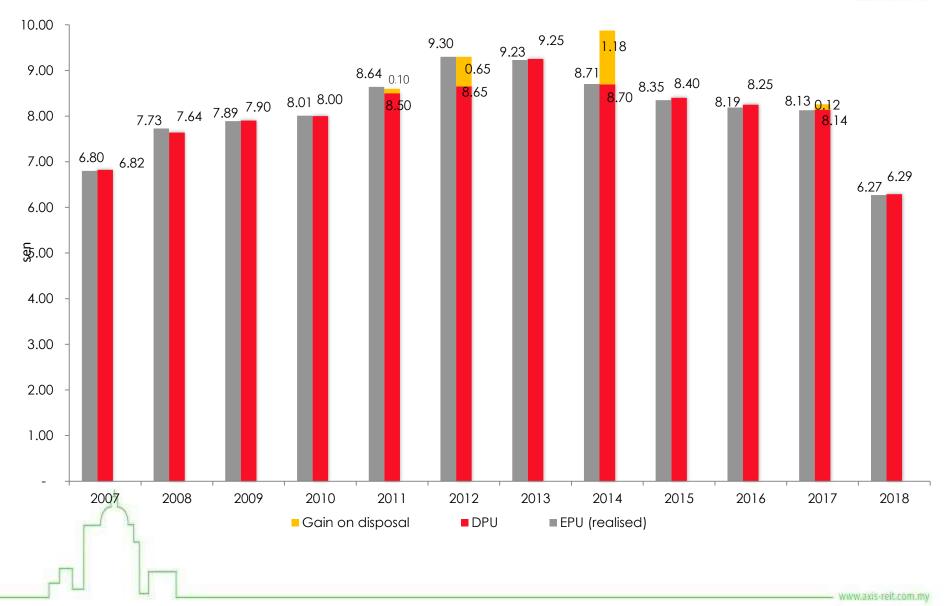

Logistic Warehouse 2 | 8.4%          | 40       | Axis Technology Centre                     | 5.1%                         |
| 19  | Tesco Bukit Indah                  | 8.3%          | 41       | Quattro West                               | 3.9%                         |
| 20  | Axis Vista                         | 8.3%          | 42       | Axis Business Campus                       | 3.7%                         |
| 21  | Axis Steel Centre @ SiLC           | 7.9%          | 43       | The Annex                                  | 3.6%                         |
| 22  | Scomi Facility @ Rawang            | 7.9%          | 44       | Axis Aerotech Centre @ Subang              | Under development            |

### Income Available for Distribution





## Summary of Realised EPU and DPU





### Statement of Financial Position



|                                    | 30/09/18<br>( <b>RM'000</b> ) | 31/12/17<br>( <b>RM'000</b> ) | Changes (RM'000)     |
|------------------------------------|-------------------------------|-------------------------------|----------------------|
| Investment Properties              | 2,719,607                     | 2,482,200                     | +237,407             |
| Fixed Assets                       | 3,152                         | 2,477                         | +675                 |
| Other Assets                       | 40,613                        | 64,932                        | -24,319              |
| TOTAL ASSETS                       | 2,763,372                     | 2,549,609                     | 213,763              |
| B