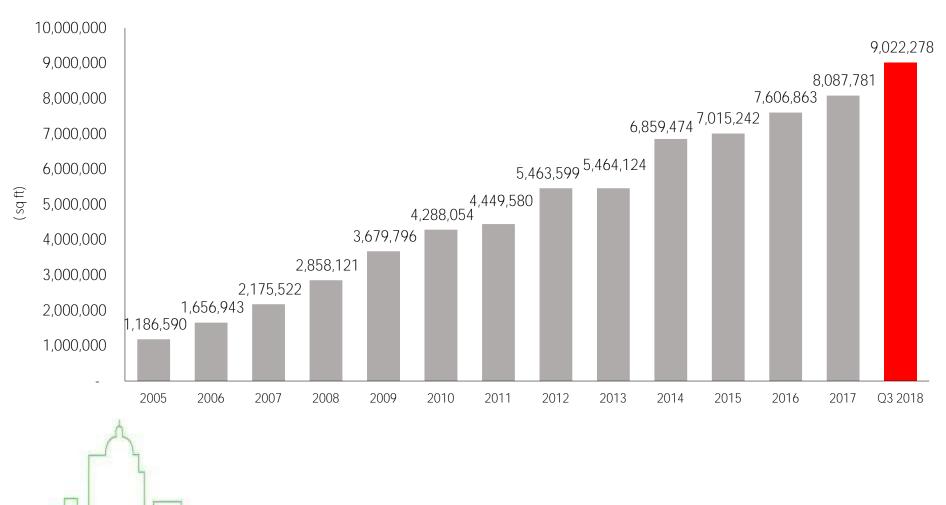

With the acquisition of Beyonics i-Park Campus – Block E and Indahpura Facility 1 in 3Q2018, 166,154 sq. ft. of space was added to the portfolio, increasing space under management to 9,022,278 sq. ft. In this quarter, we are pleased to announce that these two properties will be contributing additional rental revenue of RM230,000 monthly effective 9 August 2018.

# Space Under Management