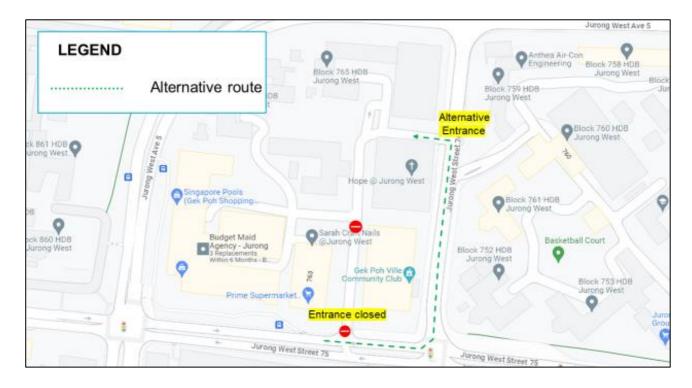

## TEMPORARY CLOSURE OF THE HDB SERVICE ROAD BETWEEN PRIME SUPERMARKET AND GEK POH VILLE CC

To facilitate the JW1 Station construction along Jurong West Street 75, one of the 2 carpark entrance serving the Gek Poh Shopping Centre will be temporarily closed from 4 December 2023 to end-September 2024.

Motorists can access the Gek Poh Shopping Centre via the alternative carpark entrance at Jurong West Street 74. Road signage will be displayed on site to guide motorists to the alternative carpark entrance during this period. The carpark entrance closure and the alternative carpark entrance is marked out below for your information.