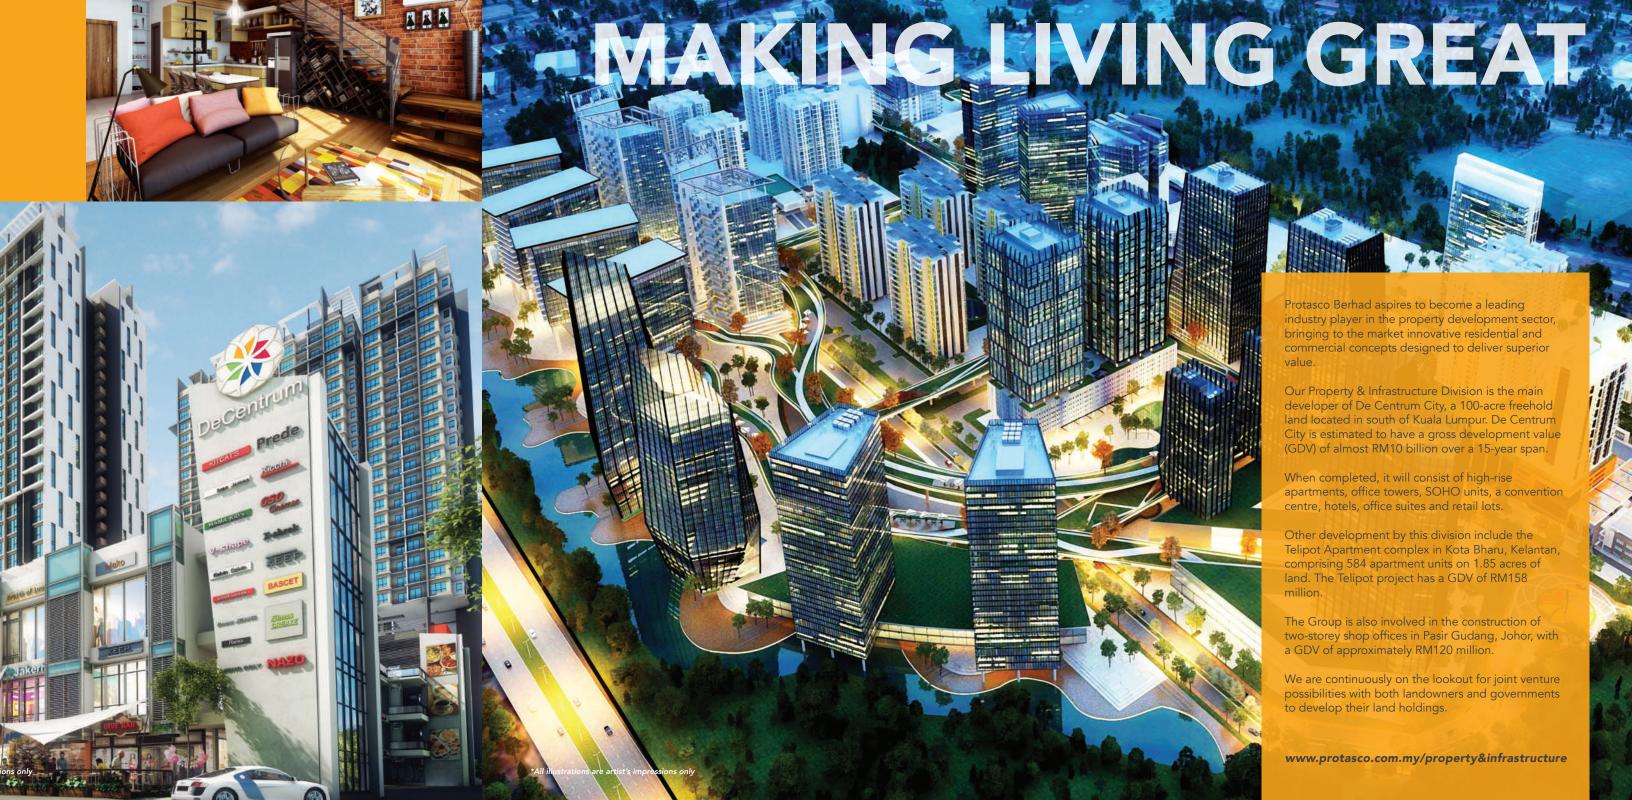

### PROPERTY & **INFRASTRUCTURE**

Protasco Berhad aspires to become a leading industry player in the property development sector, bringing to the market innovative residential and commercial concepts designed to deliver superior

Our Property & Infrastructure Division is the main developer of De Centrum City, a 100-acre freehold land located in south of Kuala Lumpur. De Centrum City is estimated to have a gross development value (GDV) of almost RM10 billion over a 15-year span.

When completed, it will consist of high-rise apartments, office towers, SOHO units, a convention centre, hotels, office suites and retail lots.

Other development by this division include the Telipot Apartment complex in Kota Bharu, Kelantan, comprising 584 apartment units on 1.85 acres of land. The Telipot project has a GDV of RM158

The Group is also involved in the construction of two-storey shop offices in Pasir Gudang, Johor, with a GDV of approximately RM120 million.

We are continuously on the lookout for joint venture possibilities with both landowners and governments to develop their land holdings.

www.protasco.com.my/property&infrastructure