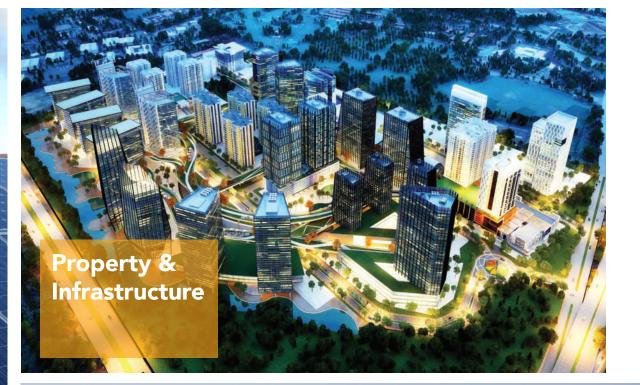

### PROPERTY & **INFRASTRUCTURE**

Protasco Berhad aspires to become a leading industry player in the property development sector, bringing to the market innovative residential and commercial concepts designed to deliver superior

Our Property & Infrastructure Division is the main developer of De Centrum City, a 100-acre freehold land located in south of Kuala Lumpur. De Centrum City is estimated to have a gross development value (GDV) of almost RM10 billion over a 15-year span.

When completed, it will consist of high-rise apartments, office towers, SOHO units, a convention centre, hotels, office suites and retail lots.

Other development by this division include the Telipot Apartment complex in Kota Bharu, Kelantan, comprising 584 apartment units on 1.85 acres of land. The Telipot project has a GDV of RM158