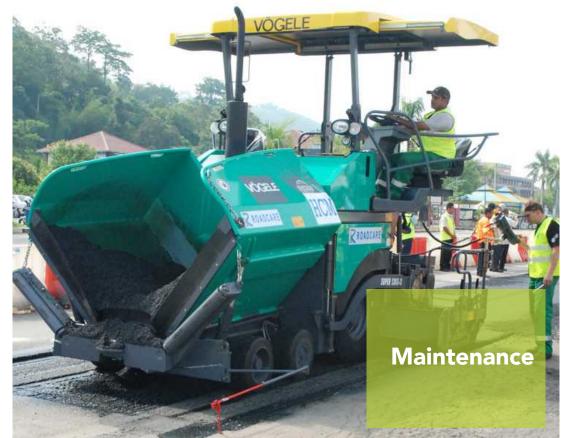

### MAINTENANCE

For more than two decades, Protasco Berhad has spearheaded the maintenance of roads in

Protasco Berhad's valuable experiences over the years have made it a premier one stop solution provider for road maintenance in the country.

Protasco Berhad has maintained more than 15,000km of Federal and State roads, as well as other roads in Selangor, Pahang, Perak, Terengganu, Kelantan and Sibu, Mukah and Bintulu in Sarawak through concessions and long term contracts by its business units:

#### **TYPES OF MAINTENANCE SERVICES:**

#### Routine Maintenance:

Works that are carried out on a cyclic and need-basis. It comprises:

- Pavement Maintenance
- Road Shoulder Maintenance
- Grass Cutting
- Road Furniture Cleaning
- Bridges and Culverts Cleaning
- Drainage Cleaning
- Routine Inspection

#### Periodic Maintenance:

Works that are carried out either as scheduled or unscheduled pavement works. It includes the rehabilitation and repair of existing pavement as well as replacements of road furniture, drainage structures and culverts, slope and embankments, bridges and other similar road structures.

#### **Emergency Works:**

In Emergency Works, rapid response are provided within an hour in various emergency situations by managing temporary traffic diversion and clearing of debris and material to make the road passable to users.